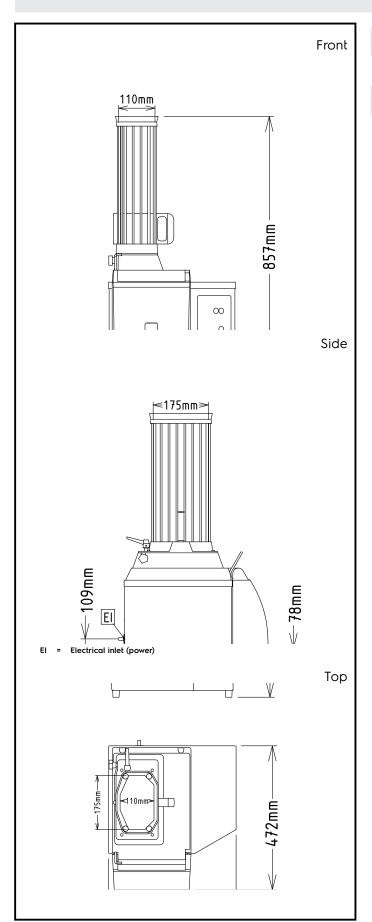

# Bread slicers Stainless Steel Electric Bread Slicer

Electric

Supply voltage: 220-240 V/1N ph/50 Hz

Total Watts: 0.37 kW

**Key Information:** 

External dimensions, Width: 472 mm
External dimensions, Depth: 418 mm
External dimensions, Height: 857 mm

Net weight (kg): ISO 9001; ISO 14001

Bread slicers Stainless Steel Electric Bread Slicer