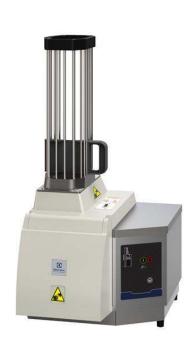

# Bread slicers Stainless Steel Electric Bread Slicer

| ITEM #  |   |
|---------|---|
| MODEL # |   |
| NAME #  |   |
| SIS #   |   |
| AIA #   |   |
| AIA "   | _ |

603265 (CPXF215)

Stainless Steel Electric Bread Slicer, flat panel - 230/1/50

### Item No.

Single chute stainless steel electric bread slicer. Touch button control panel. Original and unique safety device ensures the user does not touch the blade, especially during cleaning operations. The blade is immobilized and covered when the bread evacuation door is raised. Simply insert the bread into the vertical spout and cutting begins automatically as soon as the machine is started. Flat and waterproof touch button control panel. Thickness of slices can be adjusted from 8 to 60 mm. Hourly output: 7000 to 14000 slices (i.e. 116 / 232 mm).

#### **Main Features**

- Electric bread slicer useful in all catering establishments which require high product output.
- Blade designed to avoid bread crushing thus allowing excellent slice presentation.
- The cutting process begins automatically once the bread is inserted into the vertical spout.
- Loaves may be cut into slices between 8 and 60 mm of thickness depending on setting.
- Touch button control panel with pulse and start/stop push buttons.
- Safety device ensures operator protection, particularly during cleaning operations.
- Motor shuts off when chute door is raised.
- Hourly output of 7.000 and 14.000 slices, suitable from 50 to 500 meals per service.